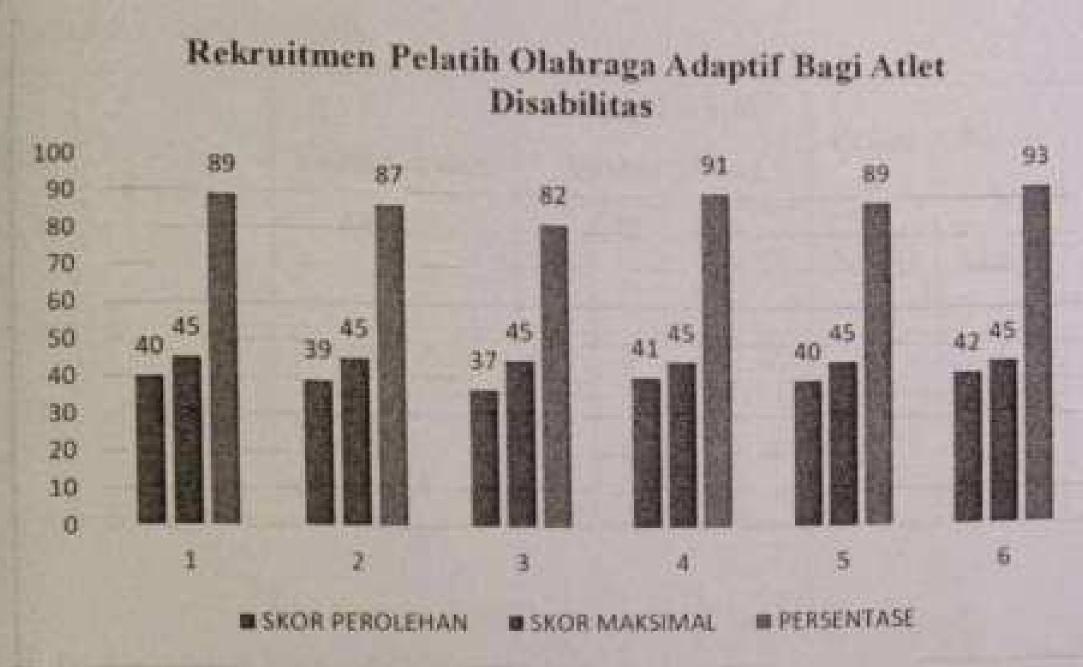

# DAFTAR GAMBAR

| Gambar 3.1. Tahapan dan Proses Jenis Evaluasi CIPP Model Serta Pengaraka  | 1994 |
|---------------------------------------------------------------------------|------|
| dalam Peningkatan Sistem                                                  | - 16 |
| Gambar 3.2 Triangulasi Teknik                                             | - 24 |
| Gambar 4.1 Diagram Batang Context Visi Misi NPC                           | - 35 |
| Gambar 4.2 Diagram Batang Context Tujuan Pelaksansan Pembinsan            | - 36 |
| Gambar 4.3 Diagram Batang Context Kebutuhan Atlet Terhadap Pembinaan Pres | taci |
| Olahraga Adaptif                                                          | - 39 |
| Gambar 4.4 Diagram Batang Input Tujuan Pelaksanaan Pembinsan              | - 43 |
| Gambar 4.5 Diagram Batang Rekruitmen Atlet Disabilitas                    | - 43 |
| Gambar 4,6 Diagram Batang Rektuitmen Pelatih Olahraga Adaptif Bagi Atlet  | - 45 |
| Gambar 4.7 Diagram Batang Data Dukungan Sarana dan Prasarana              | - 47 |
| Gambar 4.8 Diagram Batang Dukungan Dana                                   | - 49 |
| Gambar 4.9 Diagram Batang Data Rekruitmen Pengurus NPC                    | - 51 |
| Gambar 4.10 Diagram Batang Data Koodinasi Antar Instansi                  | - 52 |
| Gambar 4.11 Diagram Batang Data Program Latinan                           |      |
| Gambar 4.12 Diagram Batang Data Program Tryout                            | - 55 |
| Gambar 4.13 Diagram Batang Data Peningkatan Kompetensi Pelatih            |      |
| Gambar 4.14 Diagram Batang Data Program Kompetini                         | - 58 |
| Gambar 4.15 Diagram Batang Data Poogram Pengawasan dan Pembinaan          | - 59 |
| Gambar 4.16 Diagram Batang Data Prestasi Atlet                            | 60   |
| Gambar 4.20 Diagram Batang Hasil Keseluruhan Variabel CIPP                | - 62 |