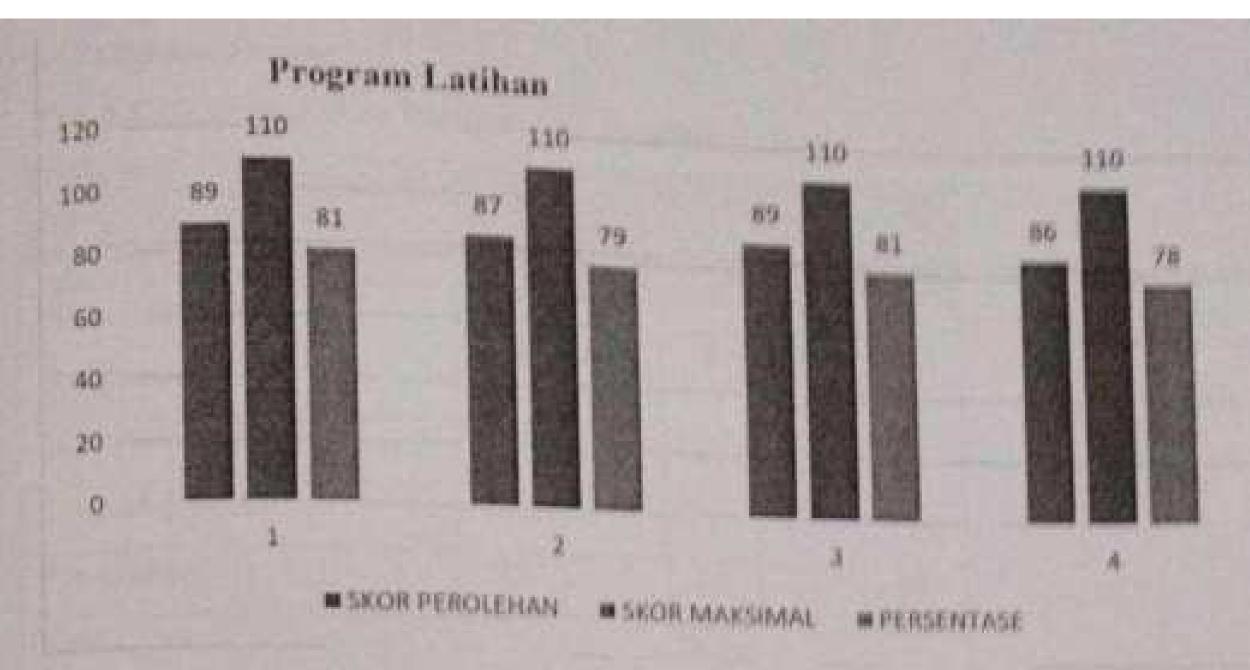

# DAFTAR GAMBAR

| Gambar 3.1. Tahapan dan Proses Jenis Evaluasi CIPP Model Serta Pengaraka  | 1994 |
|---------------------------------------------------------------------------|------|
| dalam Peningkatan Sistem                                                  | - 16 |
| Gambar 3.2 Triangulasi Teknik                                             | - 24 |
| Gambar 4.1 Diagram Batang Context Visi Misi NPC                           | - 35 |
| Gambar 4.2 Diagram Batang Context Tujuan Pelaksansan Pembinsan            | - 36 |
| Gambar 4.3 Diagram Batang Context Kebutuhan Atlet Terhadap Pembinaan Pres | taci |
| Olahraga Adaptif                                                          | - 39 |
| Gambar 4.4 Diagram Batang Input Tujuan Pelaksanaan Pembinsan              | - 43 |
| Gambar 4.5 Diagram Batang Rekruitmen Atlet Disabilitas                    | - 43 |
| Gambar 4,6 Diagram Batang Rektuitmen Pelatih Olahraga Adaptif Bagi Atlet  | - 45 |
| Gambar 4.7 Diagram Batang Data Dukungan Sarana dan Prasarana              | - 47 |
| Gambar 4.8 Diagram Batang Dukungan Dana                                   | - 49 |
| Gambar 4.9 Diagram Batang Data Rekruitmen Pengurus NPC                    | - 51 |
| Gambar 4.10 Diagram Batang Data Koodinasi Antar Instansi                  | - 52 |
| Gambar 4.11 Diagram Batang Data Program Latinan                           |      |
| Gambar 4.12 Diagram Batang Data Program Tryout                            | - 55 |
| Gambar 4.13 Diagram Batang Data Peningkatan Kompetensi Pelatih            |      |
| Gambar 4.14 Diagram Batang Data Program Kompetini                         | - 58 |
| Gambar 4.15 Diagram Batang Data Poogram Pengawasan dan Pembinaan          | - 59 |
| Gambar 4.16 Diagram Batang Data Prestasi Atlet                            | 60   |
| Gambar 4.20 Diagram Batang Hasil Keseluruhan Variabel CIPP                | - 62 |