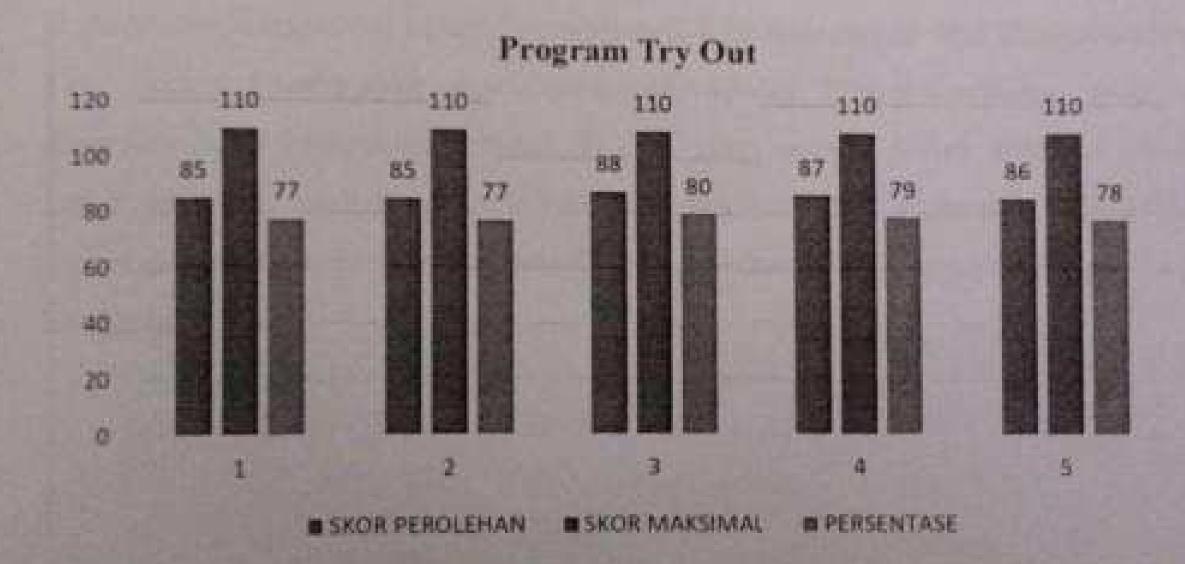

# DAFTAR GAMBAR

| Gambar 3.1. Tahapan dan Proses Jenis Evaluasi CIPP Model Serta Pengaraka  | 1994 |
|---------------------------------------------------------------------------|------|
| dalam Peningkatan Sistem                                                  | - 16 |
| Gambar 3.2 Triangulasi Teknik                                             | - 24 |
| Gambar 4.1 Diagram Batang Context Visi Misi NPC                           | - 35 |
| Gambar 4.2 Diagram Batang Context Tujuan Pelaksansan Pembinsan            | - 36 |
| Gambar 4.3 Diagram Batang Context Kebutuhan Atlet Terhadap Pembinaan Pres | taci |
| Olahraga Adaptif                                                          | - 39 |
| Gambar 4.4 Diagram Batang Input Tujuan Pelaksanaan Pembinsan              | - 43 |
| Gambar 4.5 Diagram Batang Rekruitmen Atlet Disabilitas                    | - 43 |
| Gambar 4,6 Diagram Batang Rektuitmen Pelatih Olahraga Adaptif Bagi Atlet  | - 45 |
| Gambar 4.7 Diagram Batang Data Dukungan Sarana dan Prasarana              | - 47 |
| Gambar 4.8 Diagram Batang Dukungan Dana                                   | - 49 |
| Gambar 4.9 Diagram Batang Data Rekruitmen Pengurus NPC                    | - 51 |
| Gambar 4.10 Diagram Batang Data Koodinasi Antar Instansi                  | - 52 |
| Gambar 4.11 Diagram Batang Data Program Latinan                           |      |
| Gambar 4.12 Diagram Batang Data Program Tryout                            | - 55 |
| Gambar 4.13 Diagram Batang Data Peningkatan Kompetensi Pelatih            |      |
| Gambar 4.14 Diagram Batang Data Program Kompetini                         | - 58 |
| Gambar 4.15 Diagram Batang Data Poogram Pengawasan dan Pembinaan          | - 59 |
| Gambar 4.16 Diagram Batang Data Prestasi Atlet                            | 60   |
| Gambar 4.20 Diagram Batang Hasil Keseluruhan Variabel CIPP                | - 62 |