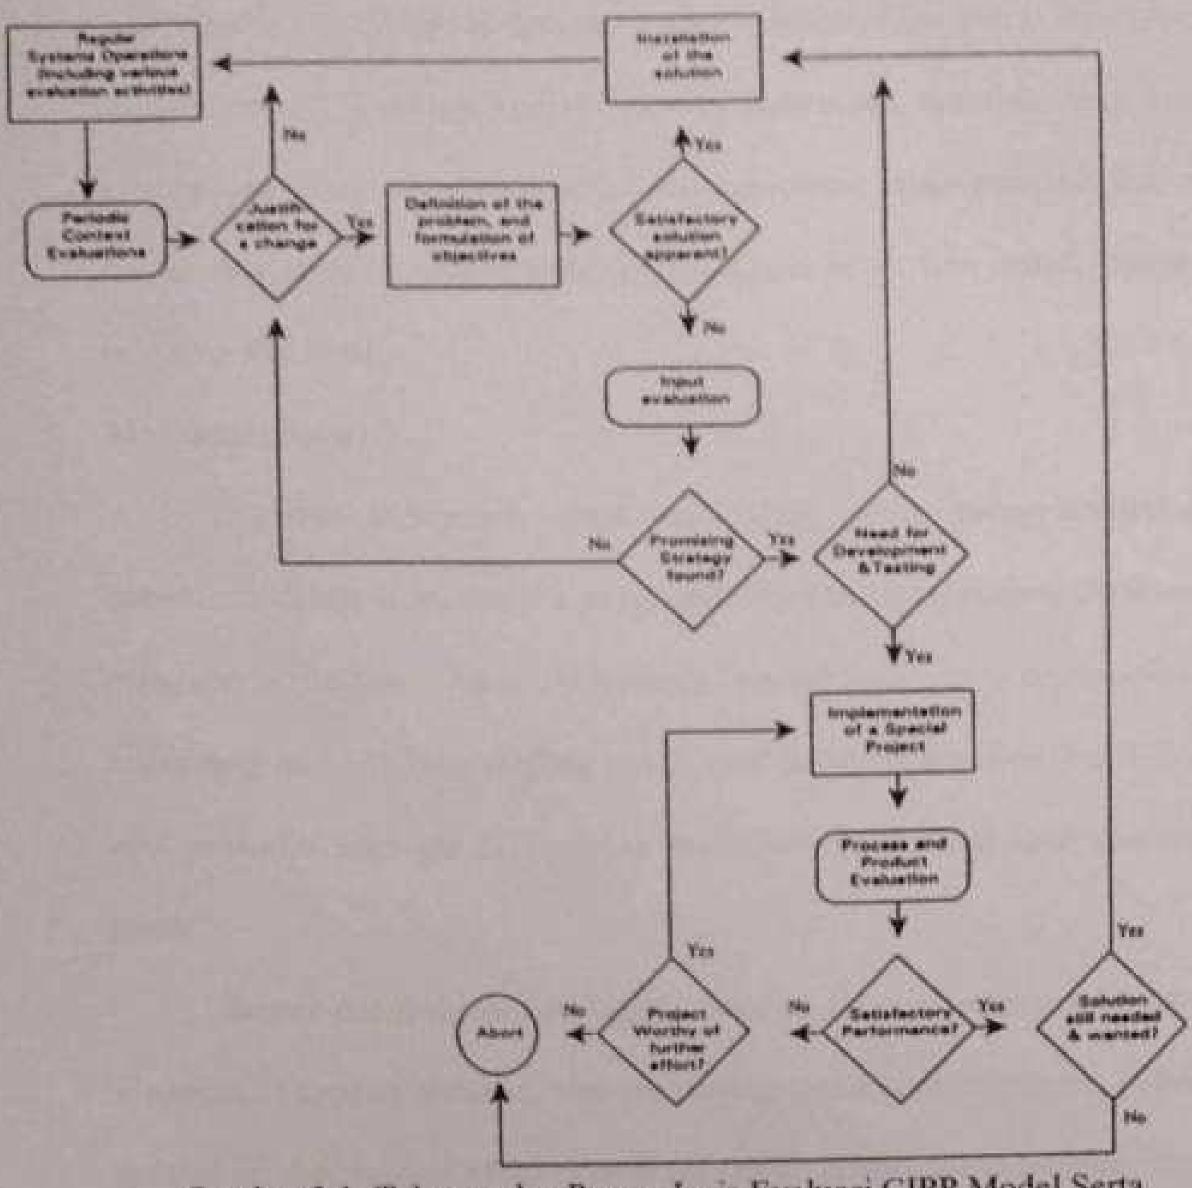

# DAFTAR GAMBAR

| Gambar 3.1. Tahapan dan Proses Jenis Evaluasi CIPP Model Serta Pengaraka  | 1994 |
|---------------------------------------------------------------------------|------|
| dalam Peningkatan Sistem                                                  | - 16 |
| Gambar 3.2 Triangulasi Teknik                                             | - 24 |
| Gambar 4.1 Diagram Batang Context Visi Misi NPC                           | - 35 |
| Gambar 4.2 Diagram Batang Context Tujuan Pelaksansan Pembinsan            | - 36 |
| Gambar 4.3 Diagram Batang Context Kebutuhan Atlet Terhadap Pembinaan Pres | taci |
| Olahraga Adaptif                                                          | - 39 |
| Gambar 4.4 Diagram Batang Input Tujuan Pelaksanaan Pembinsan              | - 43 |
| Gambar 4.5 Diagram Batang Rekruitmen Atlet Disabilitas                    | - 43 |
| Gambar 4,6 Diagram Batang Rektuitmen Pelatih Olahraga Adaptif Bagi Atlet  | - 45 |
| Gambar 4.7 Diagram Batang Data Dukungan Sarana dan Prasarana              | - 47 |
| Gambar 4.8 Diagram Batang Dukungan Dana                                   | - 49 |
| Gambar 4.9 Diagram Batang Data Rekruitmen Pengurus NPC                    | - 51 |
| Gambar 4.10 Diagram Batang Data Koodinasi Antar Instansi                  | - 52 |
| Gambar 4.11 Diagram Batang Data Program Latinan                           |      |
| Gambar 4.12 Diagram Batang Data Program Tryout                            | - 55 |
| Gambar 4.13 Diagram Batang Data Peningkatan Kompetensi Pelatih            |      |
| Gambar 4.14 Diagram Batang Data Program Kompetini                         | - 58 |
| Gambar 4.15 Diagram Batang Data Poogram Pengawasan dan Pembinaan          | - 59 |
| Gambar 4.16 Diagram Batang Data Prestasi Atlet                            | 60   |
| Gambar 4.20 Diagram Batang Hasil Keseluruhan Variabel CIPP                | - 62 |