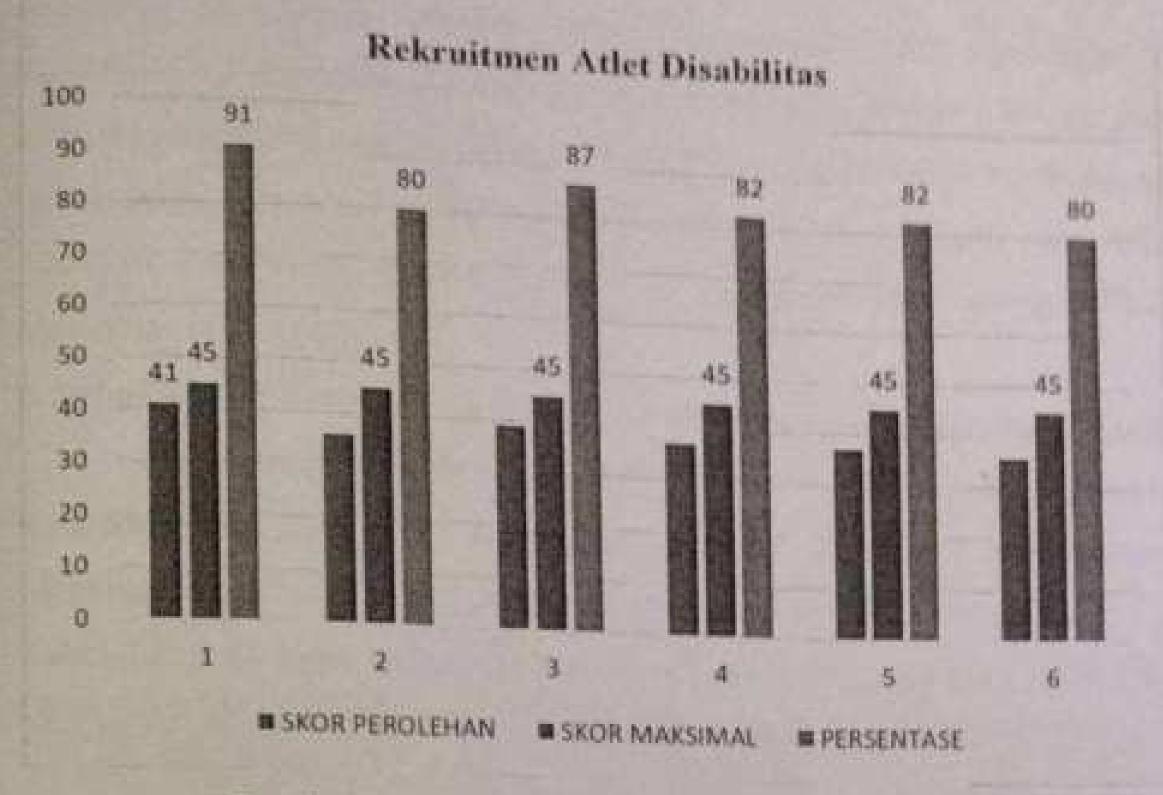

# DAFTAR GAMBAR

| Gambar 3.1. Tahapan dan Proses Jenis Evaluasi CIPP Model Serta Pengaraka  | 1994 |
|---------------------------------------------------------------------------|------|
| dalam Peningkatan Sistem                                                  | - 16 |
| Gambar 3.2 Triangulasi Teknik                                             | - 24 |
| Gambar 4.1 Diagram Batang Context Visi Misi NPC                           | - 35 |
| Gambar 4.2 Diagram Batang Context Tujuan Pelaksansan Pembinsan            | - 36 |
| Gambar 4.3 Diagram Batang Context Kebutuhan Atlet Terhadap Pembinaan Pres | taci |
| Olahraga Adaptif                                                          | - 39 |
| Gambar 4.4 Diagram Batang Input Tujuan Pelaksanaan Pembinsan              | - 43 |
| Gambar 4.5 Diagram Batang Rekruitmen Atlet Disabilitas                    | - 43 |
| Gambar 4,6 Diagram Batang Rektuitmen Pelatih Olahraga Adaptif Bagi Atlet  | - 45 |
| Gambar 4.7 Diagram Batang Data Dukungan Sarana dan Prasarana              | - 47 |
| Gambar 4.8 Diagram Batang Dukungan Dana                                   | - 49 |
| Gambar 4.9 Diagram Batang Data Rekruitmen Pengurus NPC                    | - 51 |
| Gambar 4.10 Diagram Batang Data Koodinasi Antar Instansi                  | - 52 |
| Gambar 4.11 Diagram Batang Data Program Latinan                           |      |
| Gambar 4.12 Diagram Batang Data Program Tryout                            | - 55 |
| Gambar 4.13 Diagram Batang Data Peningkatan Kompetensi Pelatih            |      |
| Gambar 4.14 Diagram Batang Data Program Kompetini                         | - 58 |
| Gambar 4.15 Diagram Batang Data Poogram Pengawasan dan Pembinaan          | - 59 |
| Gambar 4.16 Diagram Batang Data Prestasi Atlet                            | 60   |
| Gambar 4.20 Diagram Batang Hasil Keseluruhan Variabel CIPP                | - 62 |